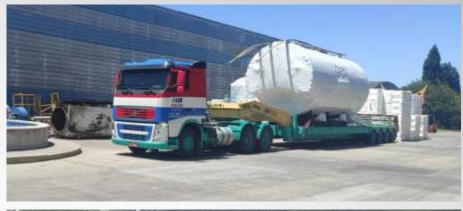

## SPECIAL TRANSPORTATION PROJECT LOADS

MACEDO TRANSPORTES specializes in transporting OOG -Out of Gage Cargos.

We have a specialized team for sizing trailers, including axle lines, lowered boards, extended boards, among others.

# TRANSPORTATION

Cargo transportation, and special projects.

We have flatbed trailers, dollies, etc., with an operational team to provide documentation, and licenses for crossings on different types of route with escort and feasibility study.

#### WE HAVE THE BEST EQUIPMENT TO MEET YOUR MOST SPECIFIC NEEDS

EXTENSIBLE | DRY LOAD | BOARD | LOWER BOARD | REMOVABLE NECK | PNEUMATIC SUSPENSION | DOLLY