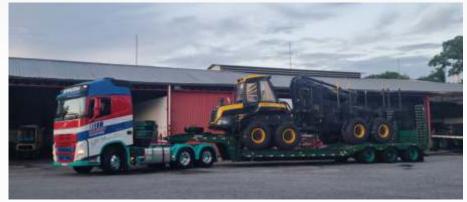

## WE ARE SPECIALISTS IN TECHNICAL REMOVALS

MACEDO TRANSPORTES carries out various works for moving or establishing factories.

For activities that require a change in the layout or the arrival of the machines, we have a technical team specialized in removals.

#### FACTORY CHANGES

Over these 50 years, MACEDO TRANSPORTES has acquired extensive experience in factory moves, ranging from collecting containers at ports and terminals to unloading equipment, and positioning within manufacturing areas.

We have practical knowledge, and ability to move, position, and assist with the assembly of machines and equipment.