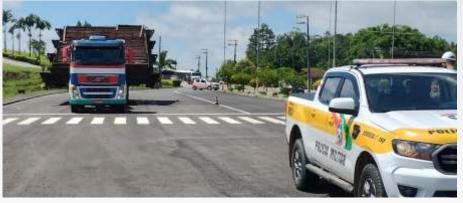

## SPECIAL TRANSPORTATION PROJECT LOADS

MACEDO TRANSPORTES specializes in transporting OOG -Out of Gage Cargos.

We have a specialized team for sizing trailers, including axle lines, lowered boards, extended boards, among others.

We have partners to obtain licenses, escort scouts, provide guidance on routes, as well as tracking, and monitoring our vehicles.

We serve throughout Brazil, Mercosur, and neighbor countries, as well as at ports, terminals, factories, and warehouses.

# TRANSPORTATION

Cargo transportation, and special projects.

We have flatbed trailers, dollies, etc., with an operational team to provide documentation, and licenses for crossings on different types of route with escort and feasibility study.