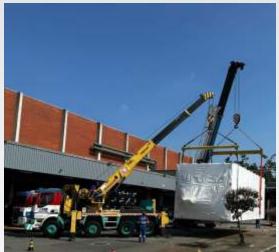

### WE ARE SPECIALISTS IN LIFTING

In addition to the removal, we have crane work.

We carry out inspections for the feasibility, and sizing of equipment, carrying out work to verticalize silos, tanks, towers, positioning machines or structures in difficult-to-access locations.

We have a technical supervisor for preparing a Rigging Plan with ART, and monitoring during the execution of activities.