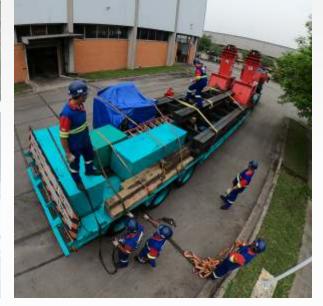

## WE ARE SPECIALISTS IN TECHNICAL REMOVALS

MACEDO TRANSPORTES carries out various works for moving or establishing factories.

For activities that require a change in the layout or the arrival of the machines, we have a technical team specialized in removals.

We have a team leader, mates, supervisors, and a safety technician.

#### FACTORY CHANGES

Over these 50 years, MACEDO TRANSPORTES has acquired extensive experience in factory moves, ranging from collecting containers at ports and terminals to unloading equipment, and positioning within manufacturing areas.