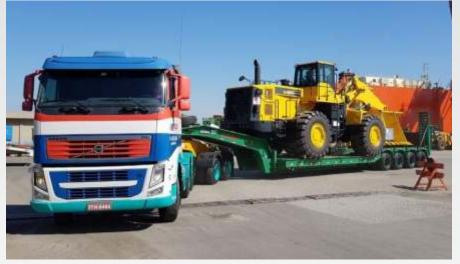

## SPECIAL TRANSPORTATION PROJECT LOADS

MACEDO TRANSPORTES specializes in transporting OOG -Out of Gage Cargos.

We have a specialized team for sizing trailers, including axle lines, lowered boards, extended boards, among others.

# TRANSPORTATION

Cargo transportation, and special projects.

We have flatbed trailers, dollies, etc., with an operational team to provide documentation, and licenses for crossings on different types of route with escort and feasibility study.