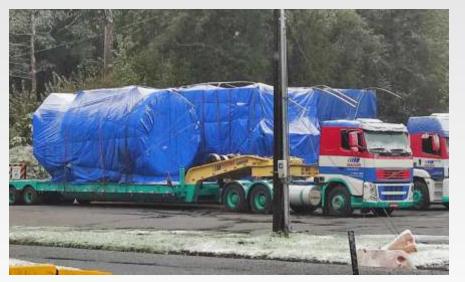

## SPECIAL TRANSPORTATION PROJECT LOADS

MACEDO TRANSPORTES specializes in transporting OOG -Out of Gage Cargos.

We have a specialized team for sizing trailers, including axle lines, lowered boards, extended boards, among others.

We have partners to obtain licenses, escort scouts, provide guidance on routes, as well as tracking, and monitoring our vehicles.

We serve throughout Brazil, Mercosur, and neighbor countries, as well as at ports, terminals, factories, and warehouses.

# TRANSPORTATION

Cargo transportation, and special projects.

We have flatbed trailers, dollies, etc., with an operational team to provide documentation, and licenses for crossings on different types of route with escort and feasibility study.