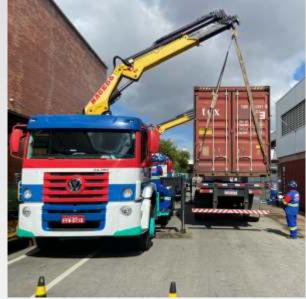

### WE ARE SPECIALISTS IN LIFTING

In addition to the removal, we have crane work.

We carry out inspections for the feasibility, and sizing of equipment, carrying out work to verticalize silos, tanks, towers, positioning machines or structures in difficult-to-access locations.

We have a technical supervisor for preparing a Rigging Plan with ART, and monitoring during the execution of activities.