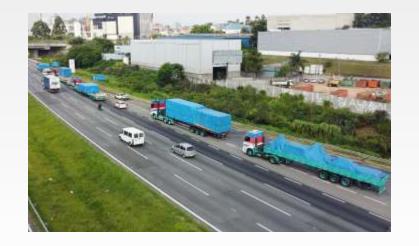

## SPECIAL TRANSPORTATION PROJECT LOADS

MACEDO TRANSPORTES specializes in transporting OOG -Out of Gage Cargos.

We have a specialized team for sizing trailers, including axle lines, lowered boards, extended boards, among others.

# TRANSPORTATION

Cargo transportation, and special projects.

We have flatbed trailers, dollies, etc., with an operational team to provide documentation, and licenses for crossings on different types of route with escort and feasibility study.