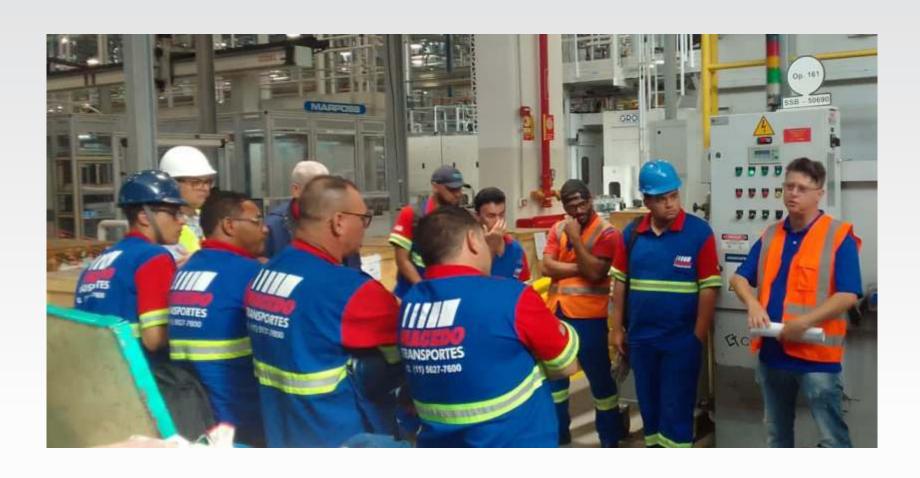

## WE ARE SPECIALISTS IN TECHNICAL REMOVALS

MACEDO TRANSPORTES carries out various works for moving or establishing factories.

For activities that require a change in the layout or the arrival of the machines, we have a technical team specialized in removals.

We have a team leader, mates, supervisors, and a safety technician.

#### FACTORY CHANGES

Over these 50 years, MACEDO TRANSPORTES has acquired extensive experience in factory moves, ranging from collecting containers at ports and terminals to unloading equipment, and positioning within manufacturing areas.

We have practical knowledge, and ability to move, position, and assist with the assembly of machines and equipment.