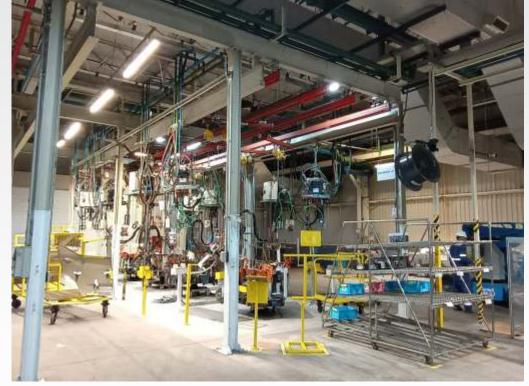

## WE ARE SPECIALISTS IN TECHNICAL REMOVALS

MACEDO TRANSPORTES carries out various works for moving or establishing factories.

For activities that require a change in the layout or the arrival of the machines, we have a technical team specialized in removals.

#### FACTORY CHANGES

Over these 50 years, MACEDO TRANSPORTES has acquired extensive experience in factory moves, ranging from collecting containers at ports and terminals to unloading equipment, and positioning within manufacturing areas.

We have practical knowledge, and ability to move, position, and assist with the assembly of machines and equipment.