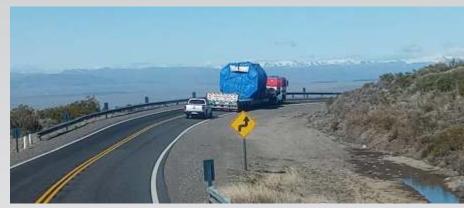

## SPECIAL TRANSPORTATION PROJECT LOADS

MACEDO TRANSPORTES specializes in transporting OOG -Out of Gage Cargos.

We have a specialized team for sizing trailers, including axle lines, lowered boards, extended boards, among others.

We have partners to obtain licenses, escort scouts, provide guidance on routes, as well as tracking, and monitoring our vehicles.

We serve throughout Brazil, Mercosur, and neighbor countries, as well as at ports, terminals, factories, and warehouses.

# TRANSPORTATION

Cargo transportation, and special projects.

We have flatbed trailers, dollies, etc., with an operational team to provide documentation, and licenses for crossings on different types of route with escort and feasibility study.