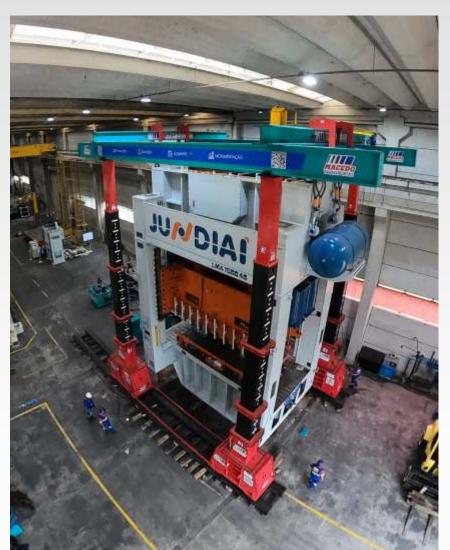

## WE ARE SPECIALISTS IN RIGGING

We have gantry cranes to move up to 400 Tons.

They are widely used for moving large machines, such as presses, injection molding machines, machining centers, boilers, etc.

Our specialized team stacks presses for assembly or disassembly, moves large machines or structures according to the needs of each operation.

#### **GANTRY CRANE 200 TONS**

#### GANTRY CRANE 400 TONS

**\(\sigma\)** +55 11-5627-7600

+55 11-94088-5422