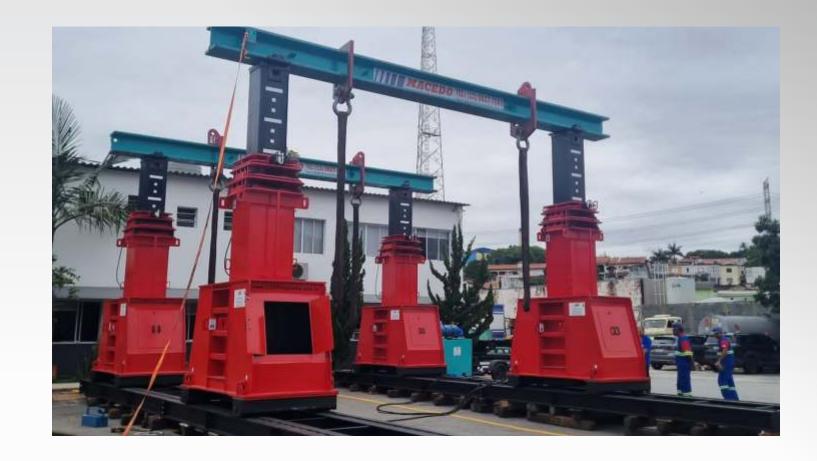

## WE ARE SPECIALISTS IN RIGGING

We have gantry cranes to move up to 400 Tons.

They are widely used for moving large machines, such as presses, injection molding machines, machining centers, boilers, etc.

Our specialized team stacks presses for assembly or disassembly, moves large machines or structures according to the needs of each operation.

#### **GANTRY CRANE 200 TONS**

#### GANTRY CRANE 400 TONS

**\(\sigma\)** +55 11-5627-7600

+55 11-94088-5422