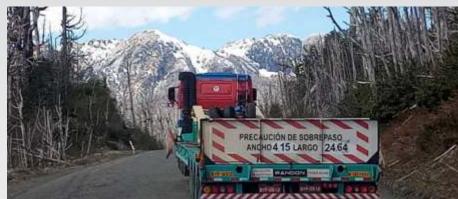

## SPECIAL TRANSPORTATION PROJECT LOADS

MACEDO TRANSPORTES specializes in transporting OOG -Out of Gage Cargos.

We have a specialized team for sizing trailers, including axle lines, lowered boards, extended boards, among others.

We have partners to obtain licenses, escort scouts, provide guidance on routes, as well as tracking, and monitoring our vehicles.

We serve throughout Brazil, Mercosur, and neighbor countries, as well as at ports, terminals, factories, and warehouses.

# TRANSPORTATION

Cargo transportation, and special projects.

We have flatbed trailers, dollies, etc., with an operational team to provide documentation, and licenses for crossings on different types of route with escort and feasibility study.