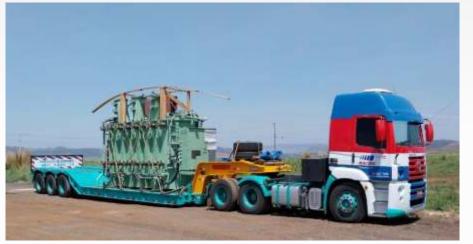

## SPECIAL TRANSPORTATION PROJECT LOADS

MACEDO TRANSPORTES specializes in transporting OOG -Out of Gage Cargos.

We have a specialized team for sizing trailers, including axle lines, lowered boards, extended boards, among others.

We have partners to obtain licenses, escort scouts, provide guidance on routes, as well as tracking, and monitoring our vehicles.

We serve throughout Brazil, Mercosur, and neighbor countries, as well as at ports, terminals, factories, and warehouses.

# TRANSPORTATION

Cargo transportation, and special projects.

We have flatbed trailers, dollies, etc., with an operational team to provide documentation, and licenses for crossings on different types of route with escort and feasibility study.

#### WE HAVE THE BEST EQUIPMENT TO MEET YOUR MOST SPECIFIC NEEDS

EXTENSIBLE | DRY LOAD | BOARD | LOWER BOARD | REMOVABLE NECK | PNEUMATIC SUSPENSION | DOLLY