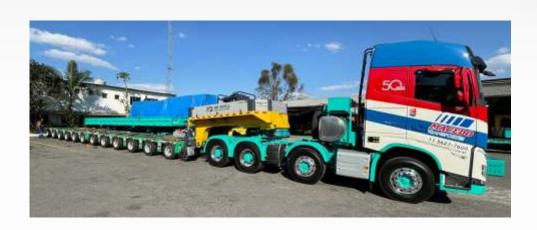

## SPECIAL TRANSPORTATION PROJECT LOADS

MACEDO TRANSPORTES specializes in transporting OOG -Out of Gage Cargos.

We have a specialized team for sizing trailers, including axle lines, lowered boards, extended boards, among others.

#### WE HAVE THE BEST EQUIPMENT TO MEET YOUR MOST SPECIFIC NEEDS

EXTENSIBLE | DRY LOAD | BOARD | LOWER BOARD | REMOVABLE NECK | PNEUMATIC SUSPENSION | DOLLY