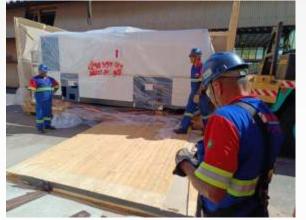

## WE ARE SPECIALISTS IN TECHNICAL REMOVALS

MACEDO TRANSPORTES carries out various works for moving or establishing factories.

For activities that require a change in the layout or the arrival of the machines, we have a technical team specialized in removals.

#### FACTORY CHANGES

Over these 50 years, MACEDO TRANSPORTES has acquired extensive experience in factory moves, ranging from collecting containers at ports and terminals to unloading equipment, and positioning within manufacturing areas.

We have practical knowledge, and ability to move, position, and assist with the assembly of machines and equipment.