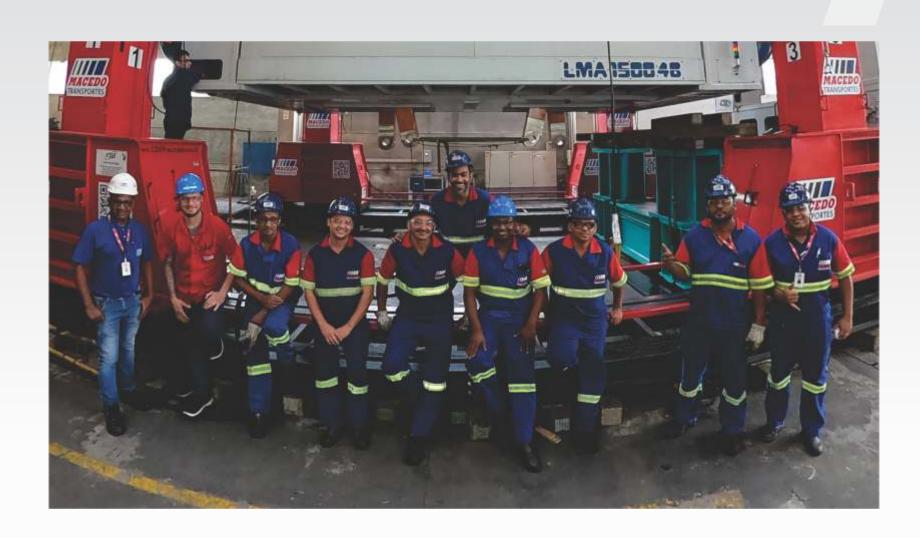

## WE ARE SPECIALISTS IN TECHNICAL REMOVALS

MACEDO TRANSPORTES carries out various works for moving or establishing factories.

For activities that require a change in the layout or the arrival of the machines, we have a technical team specialized in removals.

We have a team leader, mates, supervisors, and a safety technician.

#### FACTORY CHANGES

Over these 50 years, MACEDO TRANSPORTES has acquired extensive experience in factory moves, ranging from collecting containers at ports and terminals to unloading equipment, and positioning within manufacturing areas.

We have practical knowledge, and ability to move, position, and assist with the assembly of machines and equipment.