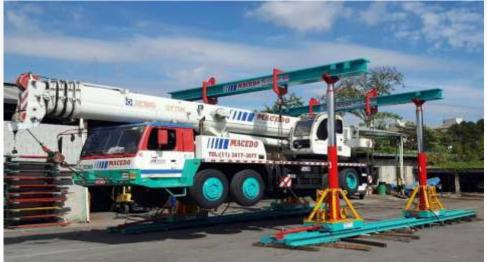

### WE ARE SPECIALISTS IN LIFTING

In addition to the removal, we have crane work.

We carry out inspections for the feasibility, and sizing of equipment, carrying out work to verticalize silos, tanks, towers, positioning machines or structures in difficult-to-access locations.

We have a technical supervisor for preparing a Rigging Plan with ART, and monitoring during the execution of activities.