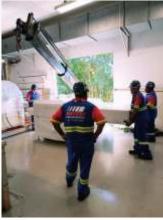

## WE ARE SPECIALISTS IN RIGGING

We have gantry cranes to move up to 400 Tons.

They are widely used for moving large machines, such as presses, injection molding machines, machining centers, boilers, etc.

Our specialized team stacks presses for assembly or disassembly, moves large machines or structures according to the needs of each operation.

### WE ARE SPECIALISTS IN LIFTING

In addition to the removal, we have crane work.

We carry out inspections for the feasibility, and sizing of equipment, carrying out work to verticalize silos, tanks, towers, positioning machines or structures in difficult-to-access locations.