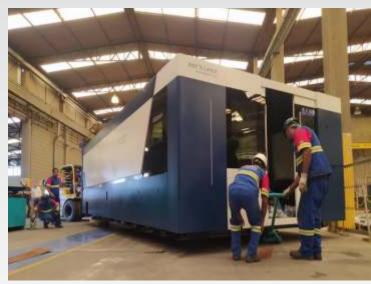

## WE ARE SPECIALISTS IN TECHNICAL REMOVALS

MACEDO TRANSPORTES carries out various works for moving or establishing factories.

For activities that require a change in the layout or the arrival of the machines, we have a technical team specialized in removals.

#### FACTORY CHANGES

Over these 50 years, MACEDO TRANSPORTES has acquired extensive experience in factory moves, ranging from collecting containers at ports and terminals to unloading equipment, and positioning within manufacturing areas.

We have practical knowledge, and ability to move, position, and assist with the assembly of machines and equipment.