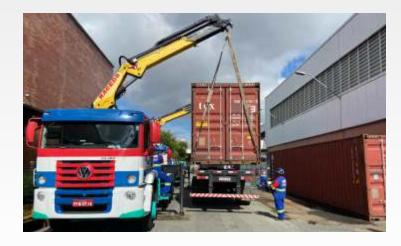

## WE ARE SPECIALISTS IN TECHNICAL REMOVALS

MACEDO TRANSPORTES carries out various works for moving or establishing factories.

For activities that require a change in the layout or the arrival of the machines, we have a technical team specialized in removals.

#### FACTORY CHANGES

Over these 50 years, MACEDO TRANSPORTES has acquired extensive experience in factory moves, ranging from collecting containers at ports and terminals to unloading equipment, and positioning within manufacturing areas.