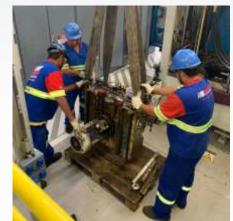

## WE ARE SPECIALISTS IN TECHNICAL REMOVALS

MACEDO TRANSPORTES carries out various works for moving or establishing factories.

For activities that require a change in the layout or the arrival of the machines, we have a technical team specialized in removals.

We have a team leader, mates, supervisors, and a safety technician.

We have practical knowledge, and ability to move, position, and assist with the assembly of machines and equipment.