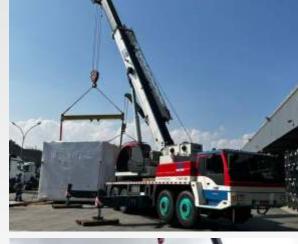

## SPECIAL TRANSPORTATION PROJECT LOADS

MACEDO TRANSPORTES specializes in transporting OOG -Out of Gage Cargos.

We have a specialized team for sizing trailers, including axle lines, lowered boards, extended boards, among others.

We have partners to obtain licenses, escort scouts, provide guidance on routes, as well as tracking, and monitoring our vehicles.

We serve throughout Brazil, Mercosur, and neighbor countries, as well as at ports, terminals, factories, and warehouses.

# TRANSPORTATION

Cargo transportation, and special projects.

We have flatbed trailers, dollies, etc., with an operational team to provide documentation, and licenses for crossings on different types of route with escort and feasibility study.