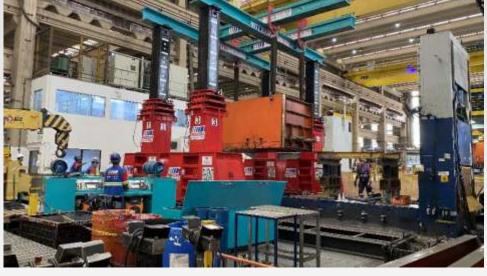

## WE ARE SPECIALISTS IN RIGGING

We have gantry cranes to move up to 400 Tons.

They are widely used for moving large machines, such as presses, injection molding machines, machining centers, boilers, etc.

Our specialized team stacks presses for assembly or disassembly, moves large machines or structures according to the needs of each operation.