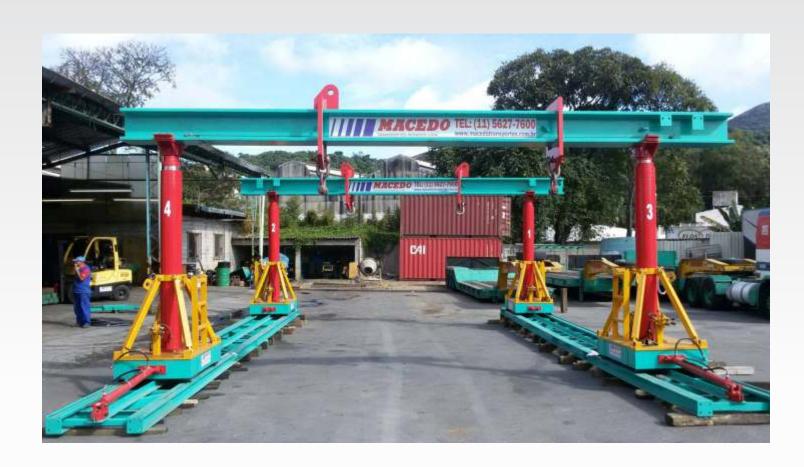

## WE ARE SPECIALISTS IN RIGGING

We have gantry cranes to move up to 400 Tons.

They are widely used for moving large machines, such as presses, injection molding machines, machining centers, boilers, etc.

#### **GANTRY CRANE 200 TONS**

#### GANTRY CRANE 400 TONS

**\(\sigma\)** +55 11-5627-7600

+55 11-94088-5422