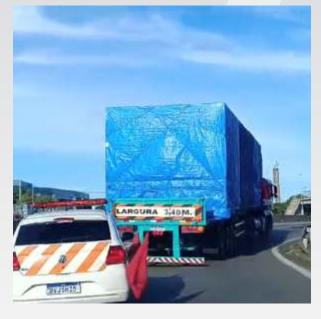

## SPECIAL TRANSPORTATION PROJECT LOADS

MACEDO TRANSPORTES specializes in transporting OOG -Out of Gage Cargos.

We have a specialized team for sizing trailers, including axle lines, lowered boards, extended boards, among others.

We have partners to obtain licenses, escort scouts, provide guidance on routes, as well as tracking, and monitoring our vehicles.

We serve throughout Brazil, Mercosur, and neighbor countries, as well as at ports, terminals, factories, and warehouses.