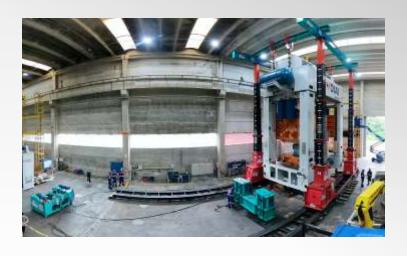

## WE ARE SPECIALISTS IN RIGGING

We have gantry cranes to move up to 400 Tons.

They are widely used for moving large machines, such as presses, injection molding machines, machining centers, boilers, etc.

Our specialized team stacks presses for assembly or disassembly, moves large machines or structures according to the needs of each operation.

#### **GANTRY CRANE 200 TONS**

#### GANTRY CRANE 400 TONS

**\(\sigma\)** +55 11-5627-7600

+55 11-94088-5422