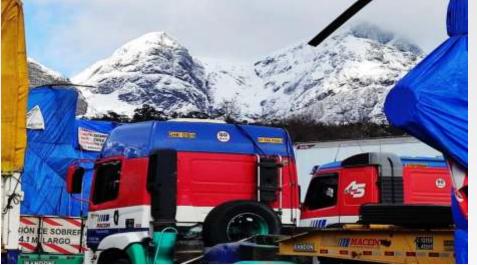

### MERCOSUR AND NEIGHBOR COUNTRIES

MACEDO

### MERCOSUR AND NEIGHBOR COUNTRIES

We have the necessary licenses, permits, and documents to serve Mercosur countries.

We have partners resident in these countries who support us, and feasibility study for the various demands we receive.