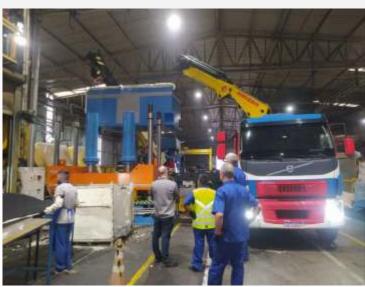

## WE ARE SPECIALISTS IN RIGGING

We have gantry cranes to move up to 400 Tons.

They are widely used for moving large machines, such as presses, injection molding machines, machining centers, boilers, etc.

Our specialized team stacks presses for assembly or disassembly, moves large machines or structures according to the needs of each operation.

#### **GANTRY CRANE 200 TONS**

#### GANTRY CRANE 400 TONS

**\(\sigma\)** +55 11-5627-7600

+55 11-94088-5422