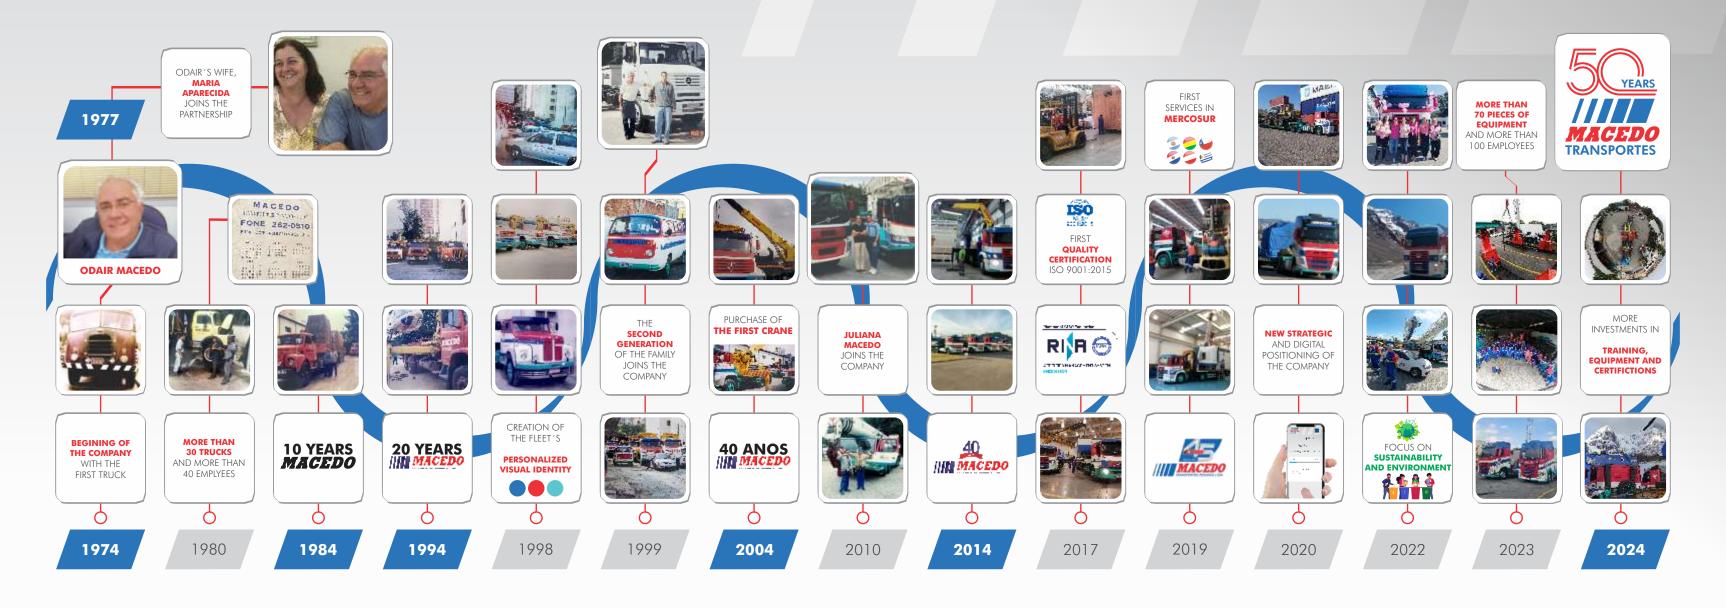

## OUR HISTORY

#### FACTORY CHANGES

Over these 50 years, MACEDO TRANSPORTES has acquired extensive experience in factory moves, ranging from collecting containers at ports and terminals to unloading equipment, and positioning within manufacturing areas.