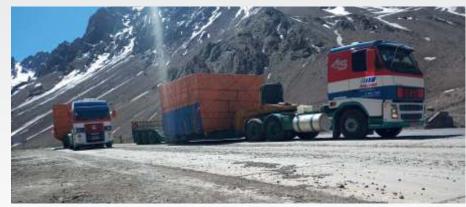

## SPECIAL TRANSPORTATION PROJECT LOADS

MACEDO TRANSPORTES specializes in transporting OOG -Out of Gage Cargos.

We have a specialized team for sizing trailers, including axle lines, lowered boards, extended boards, among others.

We have partners to obtain licenses, escort scouts, provide guidance on routes, as well as tracking, and monitoring our vehicles.

We serve throughout Brazil, Mercosur, and neighbor countries, as well as at ports, terminals, factories, and warehouses.

# TRANSPORTATION

Cargo transportation, and special projects.

We have flatbed trailers, dollies, etc., with an operational team to provide documentation, and licenses for crossings on different types of route with escort and feasibility study.